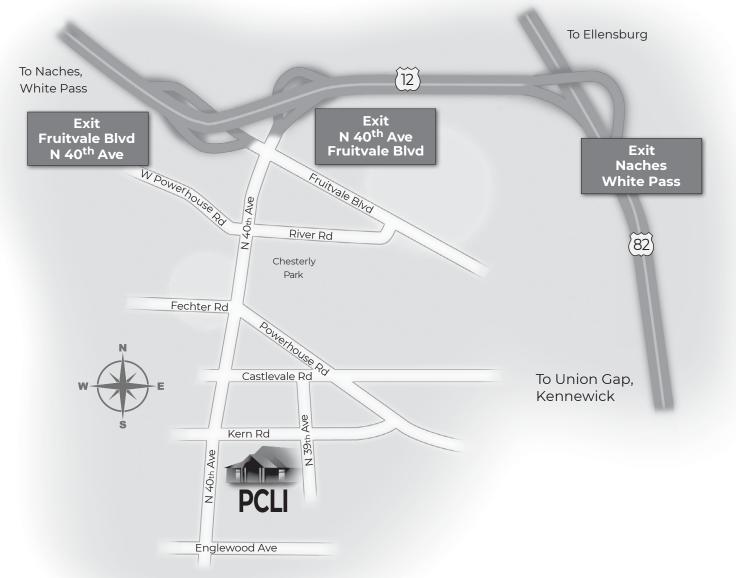

# YAKIMA

3900 Kern Road, Yakima, WA 98902 • 509.966.1356 • 800.888.9902

### HIGHWAY 12 — FROM NACHES, WHITE PASS

- Take Exit-Fruitvale Blvd and N 40<sup>th</sup> Ave and go south on 40<sup>th</sup> Ave
- Continue in left lane to signal light at Castlevale Road and turn left.
- Golblock to N 39<sup>th</sup> Ave and turn right.
- Go I block to Kern Road, turn right and immediately turn left into PCLI parking area.

### INTERSTATE 82 — FROM ELLENSBURG

- Take Exit 31A—To Naches, White Pass and go west on Highway 12.
- Take Exit—N 40<sup>th</sup> Ave and Fruitvale Blvd and go south on 40<sup>th</sup> Ave.
- Continue in left lane to signal light at Castlevale Road and turn left.
- Go I block to N 39<sup>th</sup> Ave and turn right.
- Go I block to Kern Road, turn right and immediately turn left into PCLI parking area.

## INTERSTATE 82 - FROM UNION GAP

- Take Exit 31—To Naches, White Pass and go west on Highway 12.
- Take Exit—N 40<sup>th</sup> Ave and Fruitvale Blvd and go south on 40<sup>th</sup> Ave.
- Continue in left lane to signal light at Castlevale Road and turn left.
- Go I block to N 39<sup>th</sup> Ave and turn right.
- Go 1 block to Kern Road, turn right and immediately turn left into PCLI parking area.