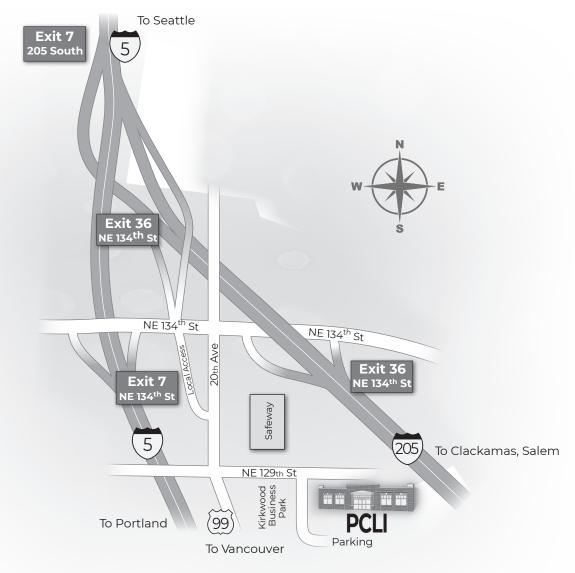

## VANCOUVER

2205 NE 129th St, Vancouver, WA 98686 · 360.694.2544 · 800.926.7339

## NORTHBOUND INTERSTATE 5

- Take Exit 7—134th Street and turn right on 134th Street.
- Go to 20th Ave and turn right.
- Continue to 129th Street and turn left.
- Turn right into PCLI parking.

## SOUTHBOUND INTERSTATE 5

- Take Exit 7—205 South.
- Take Exit 36—134th Street and turn left on 134th Street.
- Go to 20th Ave and turn right.
- Continue to 129th Street and turn left.
- Turn right into PCLI parking.

## NORTHBOUND INTERSTATE 205

- Take Exit 36—134th Street and turn left on 134th Street.
- Go to 20th Ave and turn left.
- Continue to 129th Street and turn left.
- Turn right into PCLI parking.