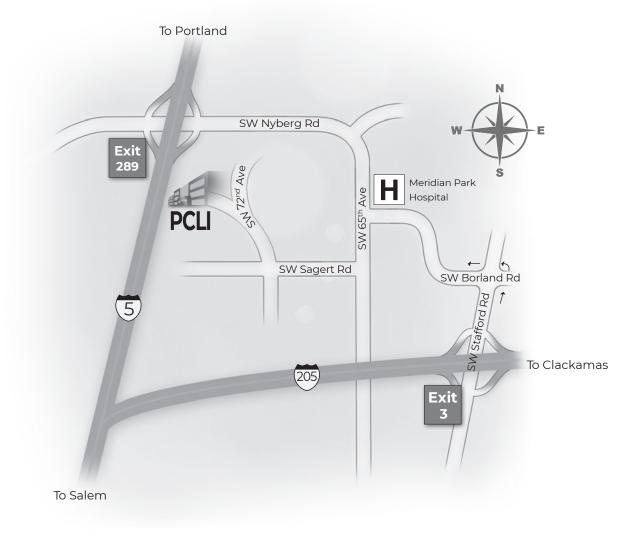

## TUALATIN

19801 SW 72nd Ave, Ste 150, Tualatin, OR 97062 · 503.691.2283 · 888.503.2017

## INTERSTATE 5 — NORTHBOUND AND SOUTHBOUND

- Take Exit 289-Tualatin/Sherwood and turn east on SW Nyberg Road.
- Continue on SW Nyberg Road, becomes SW 65th Ave.
- Go on SW 65th Ave past SW Borland Road to SW Sagert Road and turn right.
- Go about one half a mile to SW 72nd Ave and turn right.
- · Drive down the hill and turn left into South Place Office Building parking.
- Drive around to the back and PCLI is located in Suite 150 on the entry level.

## INTERSTATE 205 — NORTHBOUND AND SOUTHBOUND

- Take Exit 3-Lake Oswego/Stafford Road and turn north on SW Stafford Road.
- Go to the traffic circle and take the third right onto SW Borland Road (west).
- Continue on SW Borland Road until it T's at SW 65th Ave and turn left.
- Go to SW Sagert Road and turn right.
- Go about one half a mile to SW 72nd Ave and turn right.
- Drive down the hill and turn left into South Place Office Building parking.
- Drive around to the back and PCLI is located in Suite 150 on the entry level.