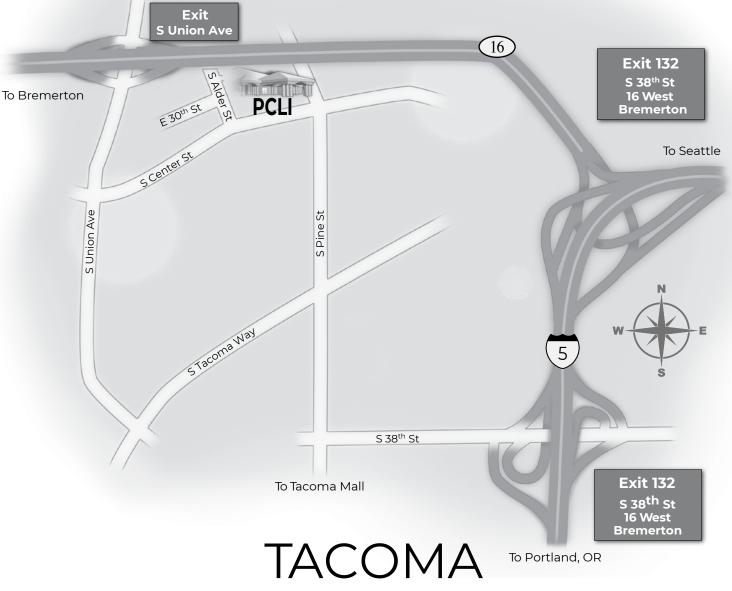

## PACIFIC CATARACT AND LASER INSTITUTE

2915 S Alder Street, Tacoma, WA 98409 · 253.473.0275 · 800.888.9905

## INTERSTATE 5 — NORTHBOUND AND SOUTHBOUND

- Take Exit 132–S 38th Street and Highway 16 Bremerton.
- Follow signs to Highway 16 and Bremerton.
- Take S Union Ave Exit and turn left.
- Turn left on S Center Street.
- Go about one quarter of a mile and turn left on S Alder Street.
- At top of hill, turn right through security gate.

## INTERSTATE 5 — RUSH HOUR OPTION

- Take Exit 132 and go west on S 38th Street
- Turn right on S Pine Street.
- Turn left on S Center Street.
- Turn right on S Alder Street.
- At top of hill, turn right through security gate.

## HIGHWAY 16 — FROM BREMERTON

- Take S Union Ave Exit and turn right.
- Turn left on S Center Street.
- Go about one guarter of a mile and turn left on S Alder Street.
- At top of hill, turn right through security gate.