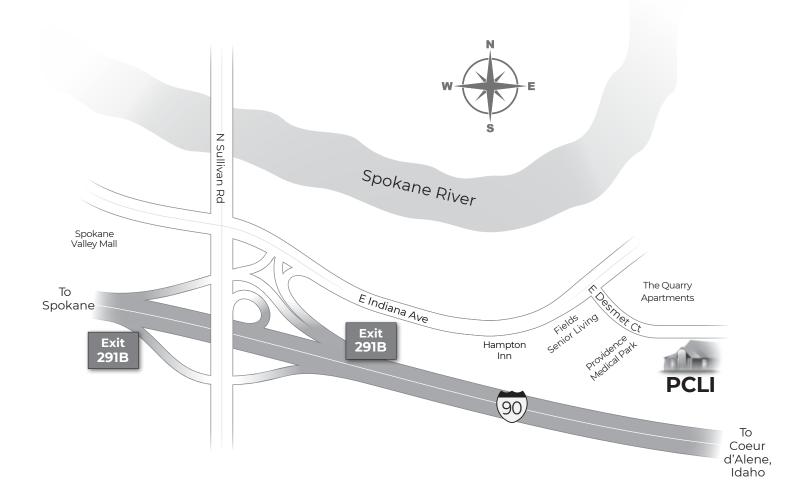

## SPOKANE

16818 E Desmet Court, Spokane Valley, WA 99216 • 509.456-5380 • 888.509.2072

## EASTBOUND INTERSTATE 90

- Take Exit 291B Sullivan Road.
- Turn left on Sullivan Road and go over the freeway to Indiana Ave.
- Turn right on Indiana Ave and go about three quarters of a mile to Desmet Court.
- Turn right on Desmet Court and go about one quarter of a mile.
- Turn right into PCLI parking lot.

## WESTBOUND INTERSTATE 90

- Take Exit 291B Sullivan Road, stay in right lane.
- Turn right on Indiana Ave and go one half of a mile to Desmet Court.
- Turn right on Desmet Court and go one quarter of a mile.
- Turn right into PCLI parking lot.