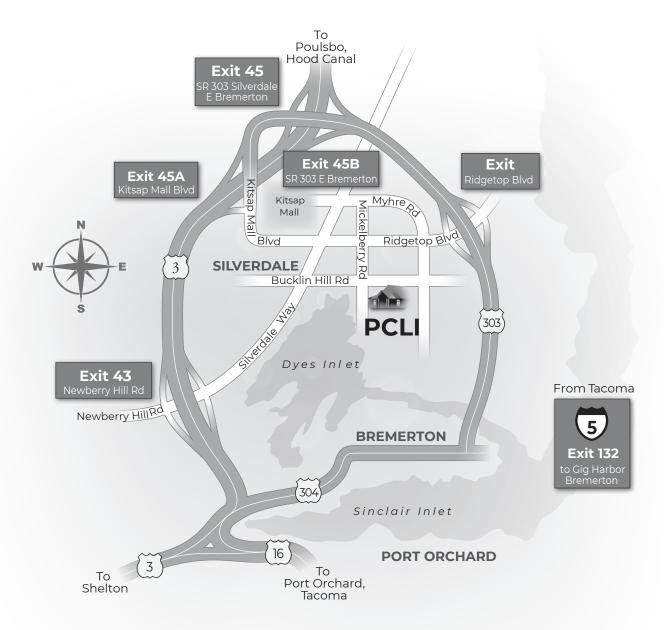

## SILVERDALE

9598 Mickelberry Road NW, Silverdale, WA 98383 · 360.698.5062 · 800.926.3009

## HIGHWAY 16 and 3 — FROM PORT ORCHARD, TACOMA and SHELTON

- Take Exit 43–Newberry Hill Road and turn right, becomes Silverdale Way.
- Continue on Silverdale Way to Bucklin Hill Road and turn right.
- Go to Mickelberry Road and turn right.
- PCLI is on the left.

## HIGHWAY 303 (Waaga Way) — FROM BREMERTON

- Take Exit-Ridgetop Blvd and turn left.
- Go to Mickelberry Rd and turn left. Continue through Bucklin Hill Rd signal light.
- PCLI is on the left.

## HIGHWAY 3 — FROM POULSBO AND HOOD CANAL

- Take Exit 45-SR 303/Silverdale/E Bremerton, stay in left lane for East Bremerton and turn left onto 303.
- Go to Exit-Ridgetop Blvd and turn right.
- Go to Mickelberry Rd and turn left. Continue through Bucklin Hill Rd signal light.
- PCLI is on the left.