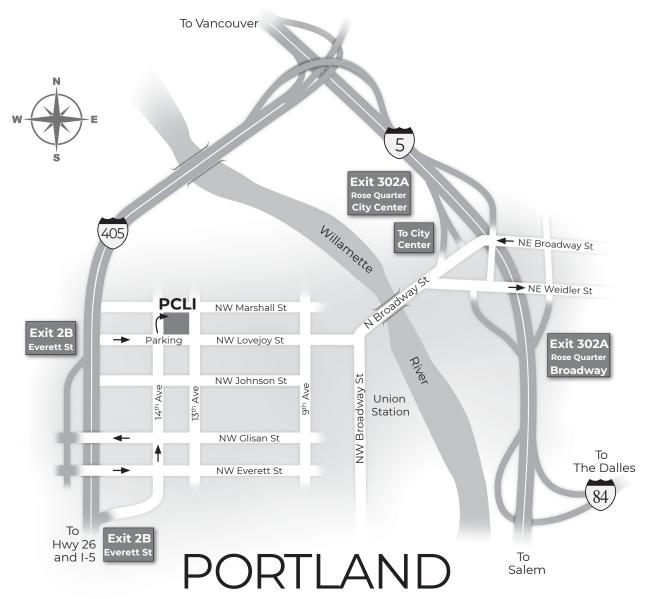

# NORTHBOUND INTERSTATE 5

- Take Exit 302A—Rose Quarter/Broadway; turn left on Broadway Street (one way).
- Cross Broadway Bridge and turn right at first signal onto Lovejoy Street.
- Turn left on NW 9th Avenue, then right on NW Johnson Street.
- Turn right on NW 14th Street, go past NW Lovejoy Street and turn right into Safeway/Lovejoy Building parking

# SOUTHBOUND INTERSTATE 5

- Take Exit 302A—Rose Quarter/City Center; stay in right lane to go right to City Center.
- Cross Broadway Bridge and turn right at first signal onto Lovejoy Street.
- Turn left on NW 9th Avenue, then right on NW Johnson Street.
- Turn right on NW 14th Street, go past NW Lovejoy Street and turn right into Safeway/Lovejoy Building parking.

### NORTHBOUND INTERSTATE 405

- Take Exit 2B—Everett Street, which turns into 14th Avenue (one way).
- Go past NW Lovejoy Street and turn right into Safeway/Lovejoy Building parking.

### **SOUTHBOUND INTERSTATE 405**

- Take Exit 2B—Everett Street, turn left on NW Everett Street (one way).
- Turn left on NW 14th Street (one way) and continue to NW Lovejoy Street.
- · Go past NW Lovejoy Street and turn right into Safeway/Lovejoy Building parking.

#### **PARKING**

- Go to 6th floor and use one of our reserved parking stalls, located by the elevators near the windows.
- If full, park in a public stall, get a receipt from the Pay Station and place on your car's dash so it's visible.
- Take elevator to 7th floor and go to Suite 750.