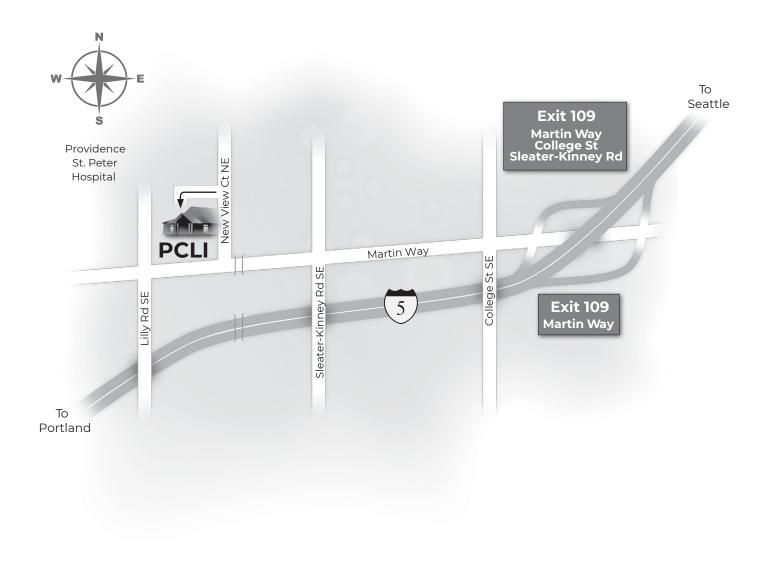

## **OLYMPIA**

115 New View Court NE, Olympia, WA 98506 · 360.252.1642 · 877.748.7254

## NORTHBOUND INTERSTATE 5

- Take Exit 109 Martin Way and turn left on Martin Way.
- Go I mile and turn right just after the footbridge onto New View Court NE.
- Take the first left and park behind the building, where the main entrance is located.

## SOUTHBOUND INTERSTATE 5

- Take Exit 109—Martin Way/College Street/Sleater-Kinney Road N.
- Turn right onto Martin Way.
- Go I mile and turn right just after the footbridge onto New View Court NE.
- Take the first left and park behind the building, where the main entrance is located.