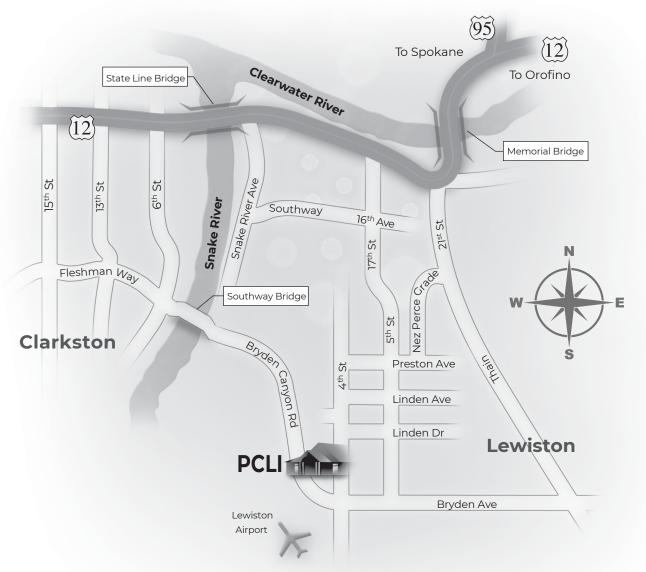

## **LEWISTON**

3330 4th Street, Lewiston, ID 83501 · 208.746-2025 · 800.926.3008

## HWY 12 AND 95 — FROM OROFINO AND SPOKANE

- Cross the Clearwater River over Memorial Bridge, staying in left lane.
- Turn left at 21st Street and go 1 mile up the hill.
- Turn right on Nez Perce Grade and follow the golf and airport signs.
- Continue to Preston Ave at the top of the hill and turn right.
- Go 2 blocks to 4th Street and turn left.
- Go about one half mile to PCLI entrance and parking on the right.

## HWY 12 — FROM WALLA WALLA

- Upon entering Clarkston, go to 15th Street and turn right.
- Go about 1 and one quarter miles to Fleshman Way and turn left.
- Cross the Snake River on Southway Bridge (becomes Bryden Canyon Road).
- · As Bryden Canyon Road crests the hill, move into left turn lane.
- Turn left onto 4th Street.
- Turn left into PCLI entrance and parking.