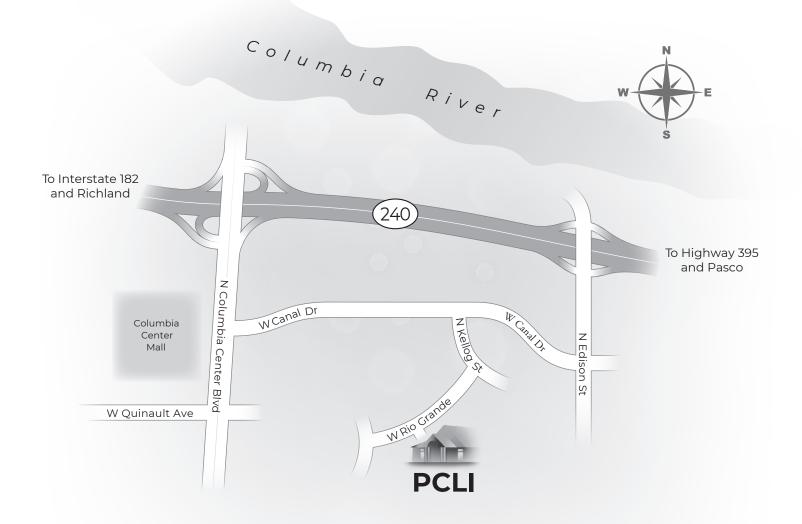

## HIGHWAY 240 — FROM RICHLAND

- Take N Columbia Center Blvd exit and go south away from the river.
- Turn left on W Canal Drive and proceed to N Kellogg Street.
- Turn right on N Kellogg Street and proceed to W Rio Grande Ave.
- Turn right on W Rio Grande Ave.
- PCLI is about one quarter of a mile on the left.

## HIGHWAY 240 — FROM PASCO

- Take N Edison Street exit and go south away from the river.
- Turn right on W Canal Drive and proceed to N Kellogg Street.
- Turn left on N Kellogg Street and proceed to W Rio Grande Ave.
- Turn right on W Rio Grande Ave.
- PCLI is about one quarter of a mile on the left.