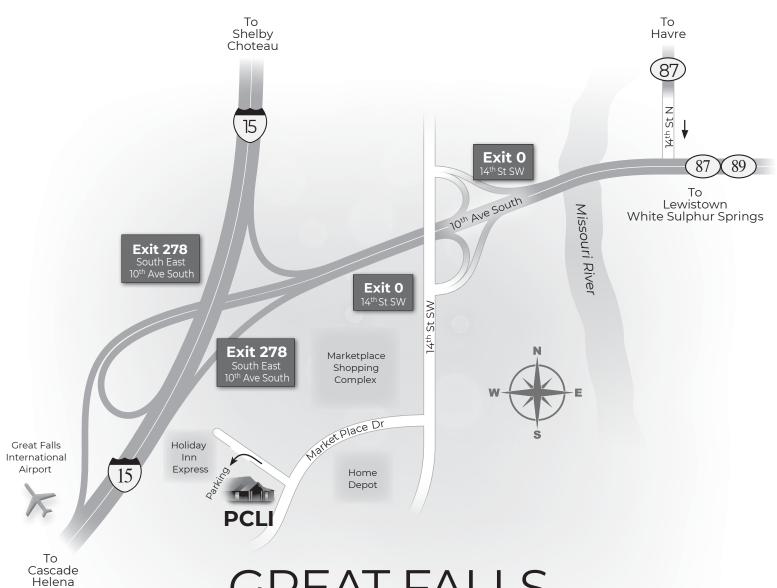

## **GREAT FALLS**

1621 Market Place Drive, Great Falls, MT 59404 · 406.454.2202 · 800.527.4881

INTERSTATE 15 — NORTHBOUND AND SOUTHBOUND

- Take Exit 278 South East, 10th Ave South.
- Take Exit 0 14th Street SW and turn left on 14th Street SW.
- Turn right on Market Place Drive and go about one quarter of a mile.
- PCLI is on the right.

## HIGHWAY 87 - FROM HAVRE

- Highway 87 becomes 14th Street North (one way).
- Go south on 14th Street North to 10th Ave South and turn right.
- Continue west and take Exit 0 14th Street SW and turn left on 14th Street SW.
- Turn right on Market Place Drive and go about one quarter of a mile.
- PCLI is on the right.

## HIGHWAY 87 and 89 — FROM LEWISTON AND WHITE SULPHER SPRINGS

- Highway 87 and 89 become 10th Ave South.
- Continue west and take Exit 0 14th Street SW and turn left on 14th Street SW.
- Turn right on Market Place Drive and go about one quarter of a mile.
- PCLI is on the right.