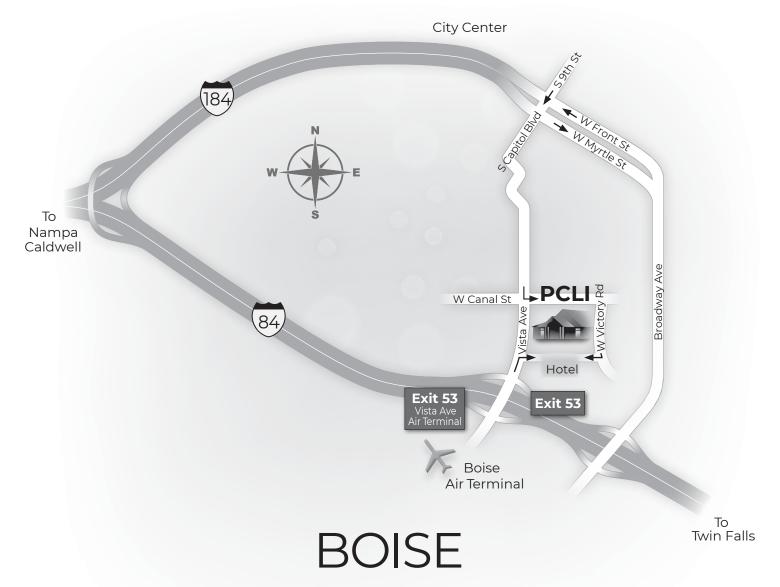

## PACIFIC CATARACT AND LASER INSTITUTE

2822 S Vista Ave, Boise, ID 83705 · 208.385-7576 · 800.926.7380

## **EASTBOUND INTERSTATE 84**

- Take Exit 53—Vista Ave/Air Terminal.
- Turn left on Vista Ave and continue one quarter of a mile.
- Turn right into PCLI parking lot.

## WESTBOUND INTERSTATE 84

- Take Exit 53—Vista Ave/Air Terminal.
- Turn right on Vista Ave and continue one quarter of a mile.
- Turn right into PCLI parking lot.

## FROM CITY CENTER

- Take S 9th Street (one way) becomes S Capitol Blvd and then Vista Ave.
- Continue on Vista Ave about 2 miles to W Canal Street.
- Turn left on W Canal Street and go 1 block.
- Turn right on W Victory Road and immediately turn right into PCLI parking lot.