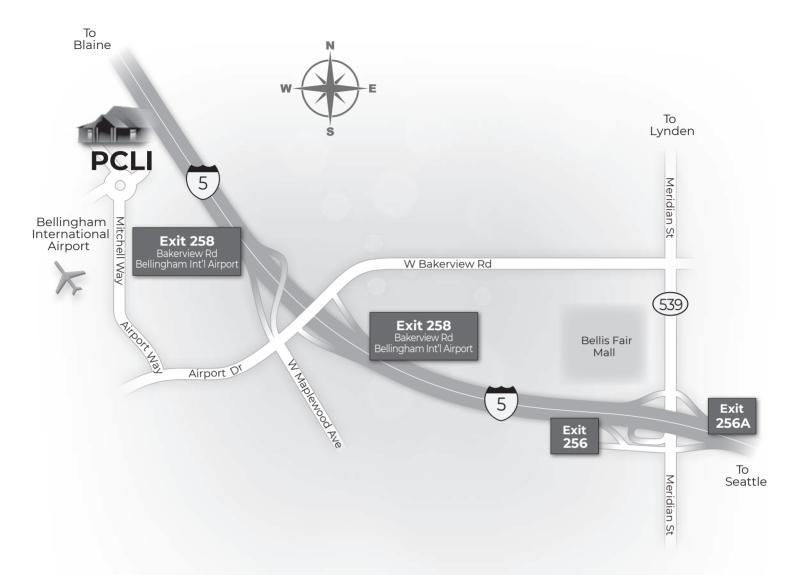

## BELLINGHAM

4330 Mitchell Way, Bellingham, WA 98226 · 360.738.6860 · 877.748.1342

## NORTHBOUND INTERSTATE 5

- Take Exit 258—Bakerview Road/Bellingham Int'l Airport.
- Turn left on Bakerview Road (becomes Airport Drive) continue about one half a mile.
- Turn right on Airport Way (becomes Mitchell Way) and go about 1 mile.
- At the traffic circle, turn right into PCLI parking lot.

## **SOUTHBOUND INTERSTATE 5**

- Take Exit 258—Bakerview Road/Bellingham Int'l Airport.
- Turn right on Bakerview Road (becomes Airport Drive) continue about one half a mile.
- Turn right on Airport Way (becomes Mitchell Way) and go about 1 mile.
- At the traffic circle, turn right into PCLI parking lot.