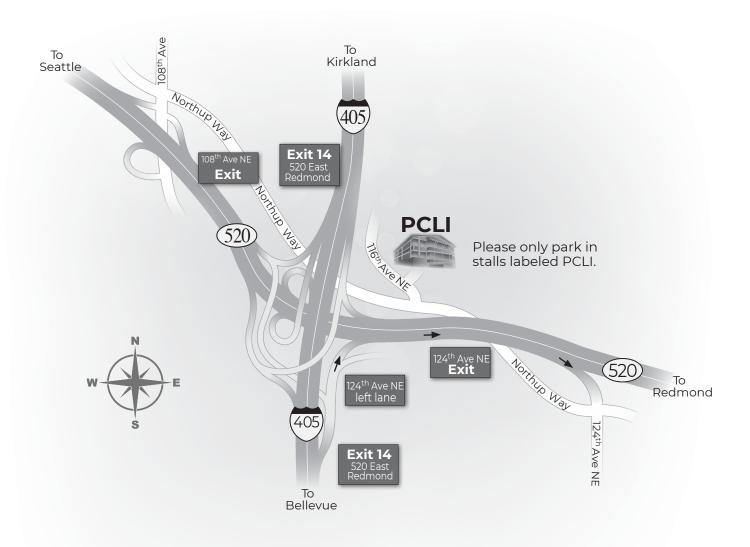

### NORTHBOUND INTERSTATE 405

- Take exit 14–Highway 520 East and carefully follow signs to 124<sup>th</sup> Ave NE.
- On Hwy 520, take first exit to 124<sup>th</sup> Ave NE. Then take first right onto Northup Way.
- Turn right onto 116<sup>th</sup> Ave NE. In 400 feet, turn right into our parking lot.

### SOUTHBOUND INTERSTATE 405

- Take exit 14-Highway 520 East toward Redmond.
- On Hwy 520, take first exit to 124th Ave NE. Then take first right onto Northup Way.
- Turn right onto 116th Ave NE. In 400 feet, turn right into our parking lot.

## EASTBOUND HIGHWAY 520 — FROM SEATTLE

- Take the 124<sup>th</sup> Ave NE exit. Then take first right onto Northup Way.
- Turn right on 116<sup>th</sup> Ave NE. In 400 feet, turn right into our parking lot.

#### WESTBOUND HIGHWAY 520 — FROM REDMOND

- Take the 108th Ave NE exit. Then turn right on 108th Ave NE.
- Turn right on Northup Way. Then turn left on 116th Ave NE.
- In 400 feet, turn right into our parking lot.