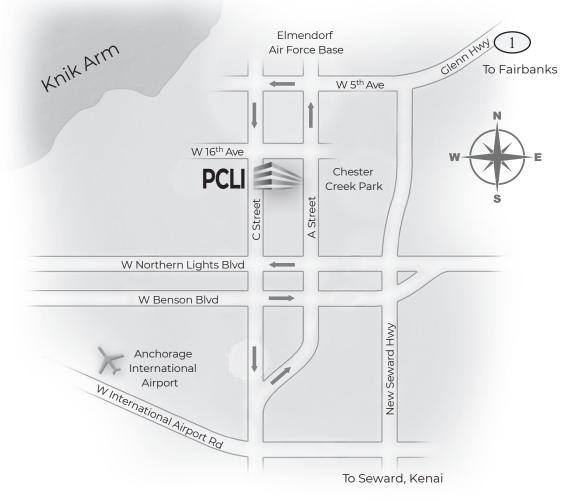

## **ANCHORAGE**

1600 A Street, Ste 200, Anchorage, AK 99501 · 907.272.2423 · 800.557.7254

## NORTHBOUND NEW SEWARD HIGHWAY 1

- Take New Seward Highway north to W Northern Lights Blvd (one-way) and turn left.
- Go to A Street (one-way) and turn right.
- Continue on A Street to white building on corner of W16th Ave and turn left.
- Turn left again into parking lot by the white building.
- PCLI is located in Suite 200 on the second floor.

## SOUTHBOUND GLENN HIGHWAY 1

- Take Glenn Highway I south, turns into W 5th Ave
- Go to C Street (one-way) and turn left.
- Continue south on C Street to W 16th Ave and turn left.
- Turn right into parking lot by the white building on the corner.
- PCLI is located in Suite 200 on the second floor.

## FROM ANCHORAGE INTERNATIONAL AIRPORT

- Take W International Airport Rd east about 3 miles to C St and turn left.
- Go north on C Street about 1 mile, turns into A Street (one-way).
- Continue on A Street to white building on corner of W 16th Ave and turn left.
- Turn left again into parking lot by the white building.
- PCLI is located in Suite 200 on the second floor.